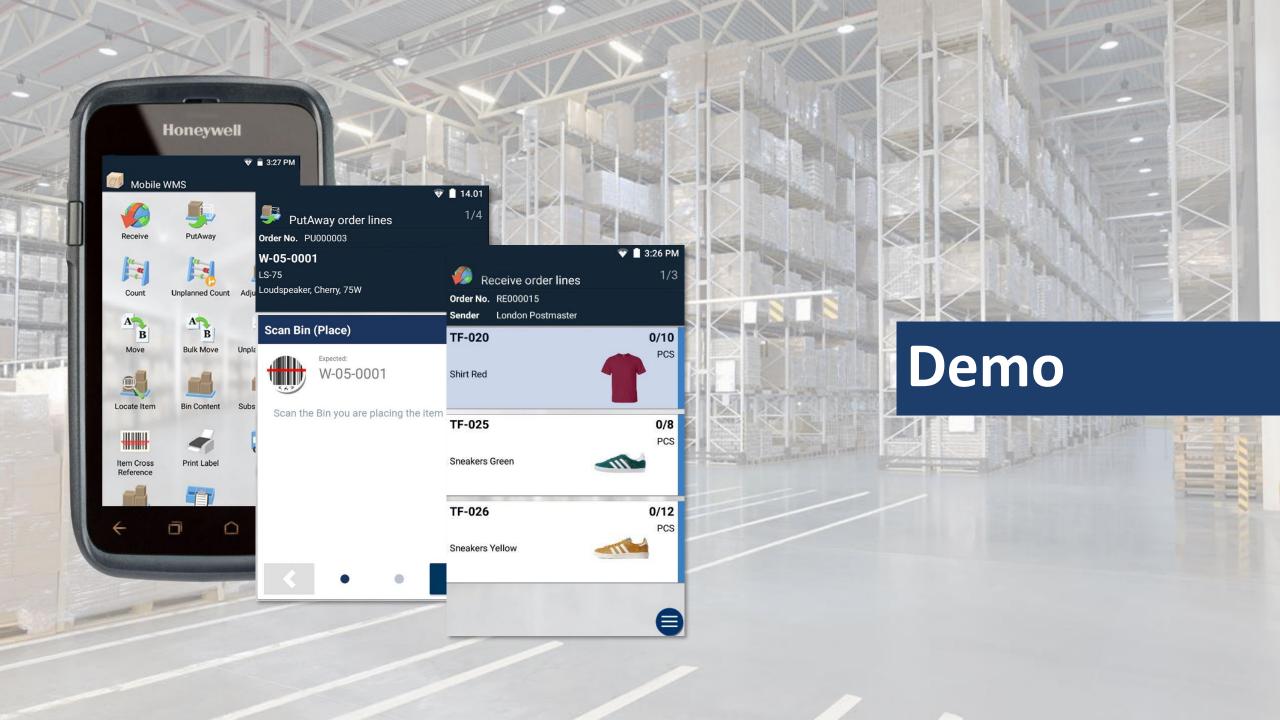

#### **Application**

.NET Application, written in C#, communicating with webservices on the ERP server

**Device Management System** 