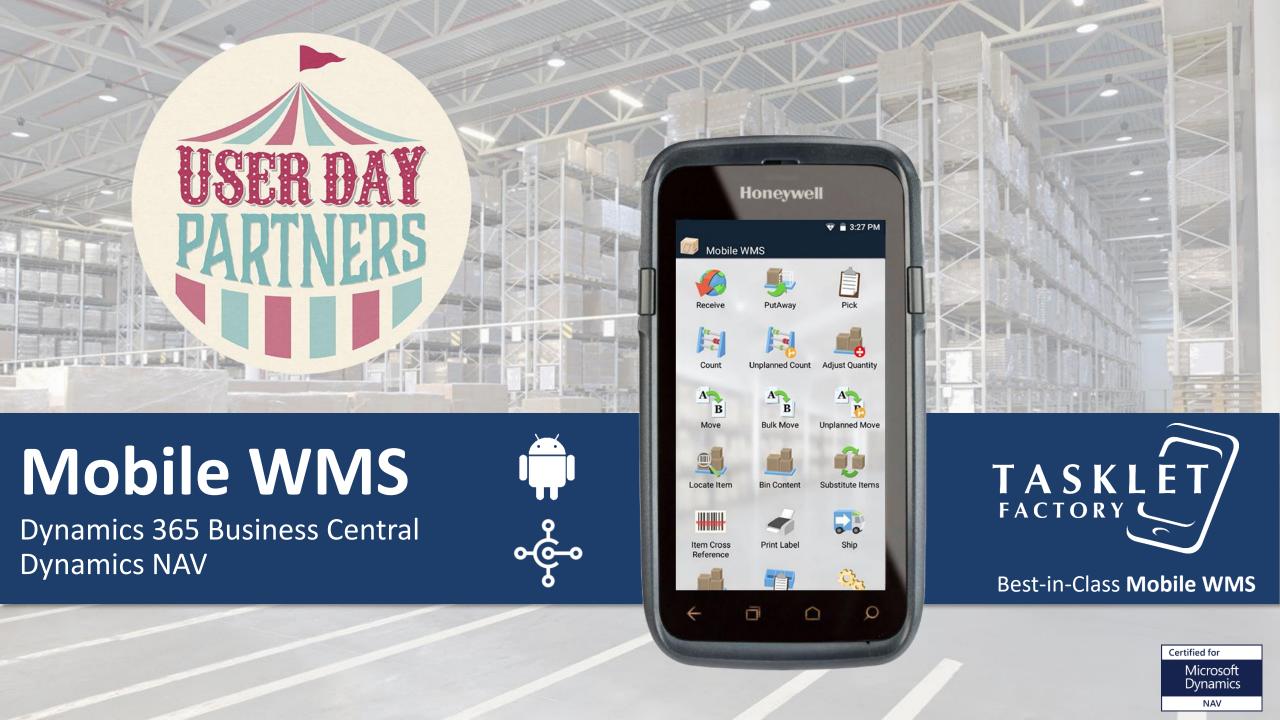

# **Company Profile**

- Mobile WMS for Microsoft Dynamics
- 11+ years in business
- 200+ Microsoft Dynamics Partners
- Customers in 35+ Countries
- Offices in Denmark and US

# **Value Proposition**

**User-Friendly** 

**Android OS** 

Installed in 2 days

Easy to customize

On/offline functionality