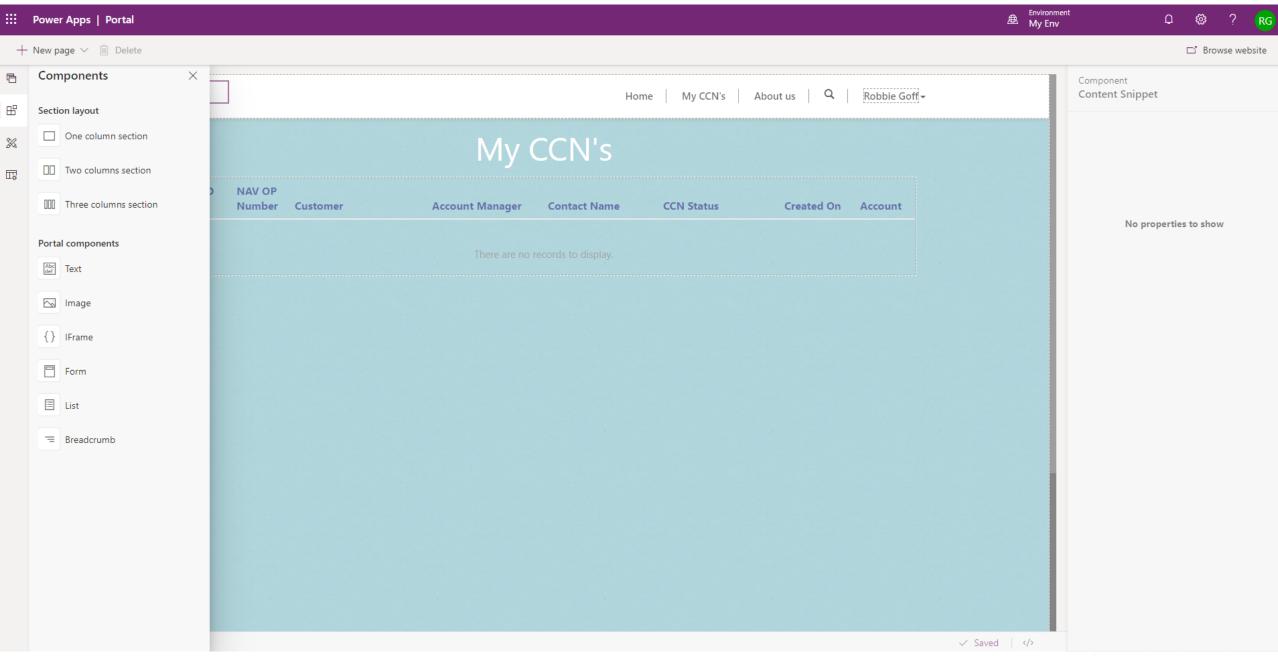

# POWERAPP PORTALS

- Pages
- Components
- Themes
- Templates

(Uses Common Data Service)

## PORTAL BUILDER

• Rapid development of custom screens