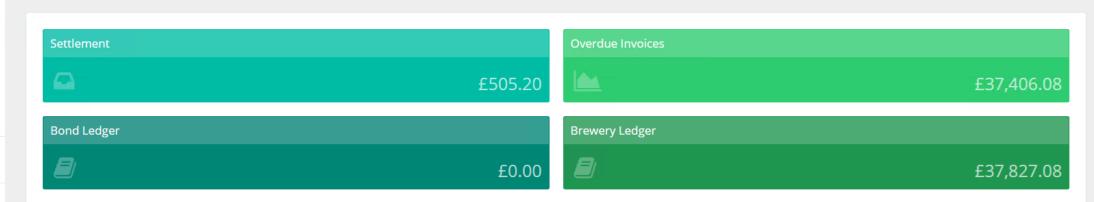

#### Brewery/PubCo Customer Portal

- Catalogue & Ordering
- Self-Service Finance
- Raise/Monitor Service Tickets
- Download Documents

- 4 Change Password
- ♠ Logout

Search

Q

FINANCE

**SUPPORT** 

■ ORDERS