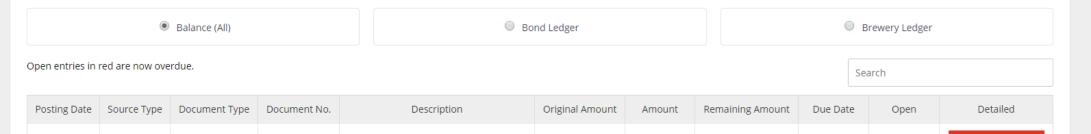

#### SETTLEMENT ENTRIES

Entries in red are now overdue.

| Due Date | Amount | Remaining Amount | Paid |
|----------|--------|------------------|------|
| 17/10/19 | 42.10  | 42.10            |      |
| 17/11/19 | 42.10  | 42.10            |      |
| 17/12/19 | 42.10  | 42.10            |      |
| 17/08/20 | 42.10  | 42.10            |      |
| 17/09/20 | 42.10  | 42.10            |      |