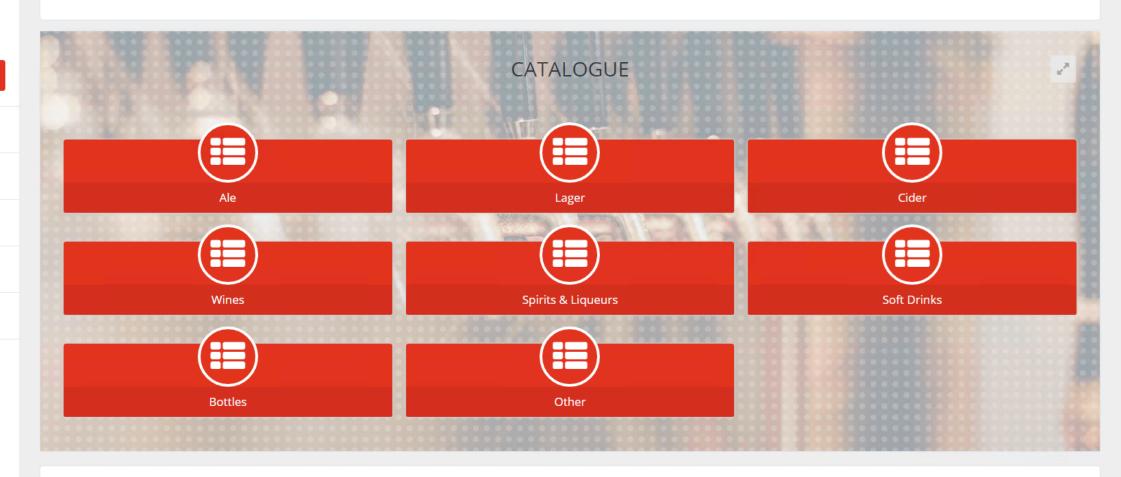

#### Brewery/PubCo Customer Portal

- Catalogue & Ordering
- Self-Service Finance
- Raise/Monitor Service Tickets
- Download Documents

- 4 Change Password
- ♠ Logout

Search

Q

FINANCE

**SUPPORT** 

■ ORDERS