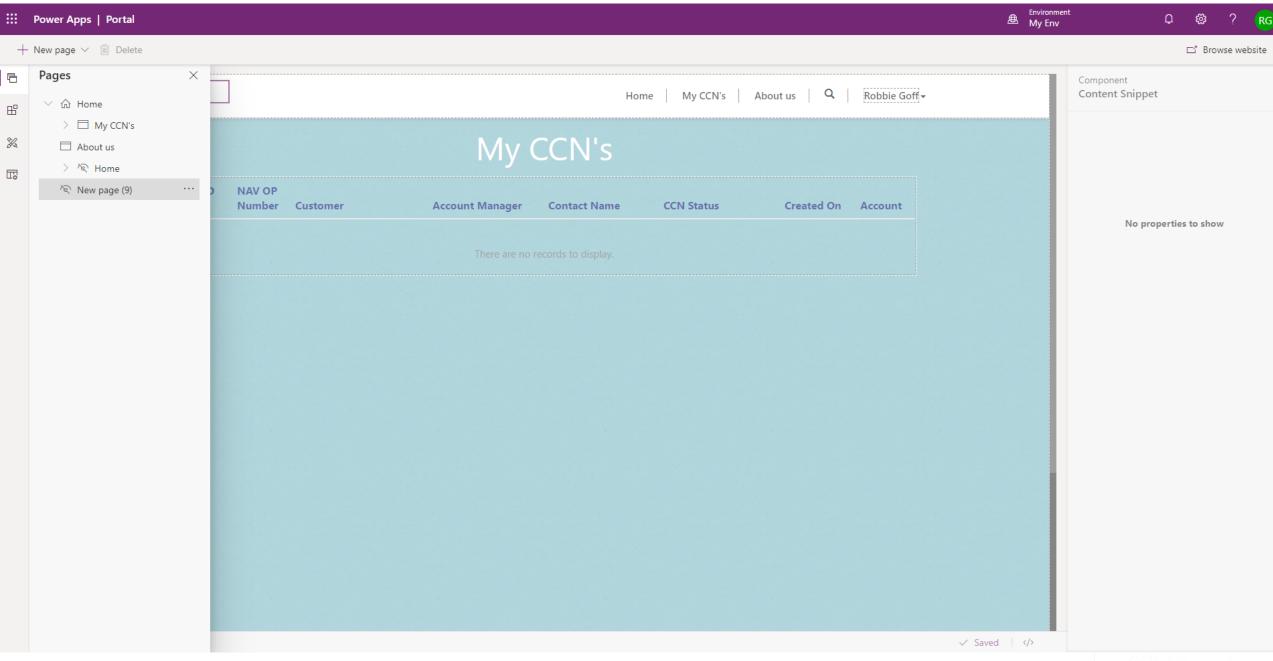

# POWERAPP PORTALS

- Pages
- Components
- Themes
- Templates

(Uses Common Data Service)

## PORTAL BUILDER

• Rapid development of custom screens