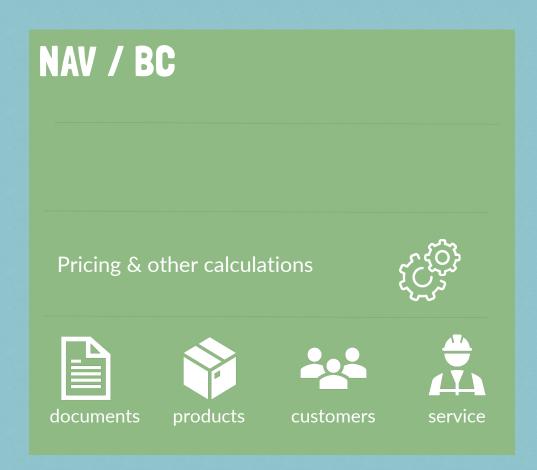

# WHATIS AN NHANCED PORTAL?

- A web front-end built on top of a NAV/BC database using a technology framework for rapid development
- A mechanism by which NAV / BC data is transposed into web screens and web visitor actions are transposed into NAV / BC actions

#### INTEGRATED PORTAL FRAMEWORK

TNP PORTAL FRAMEWORK